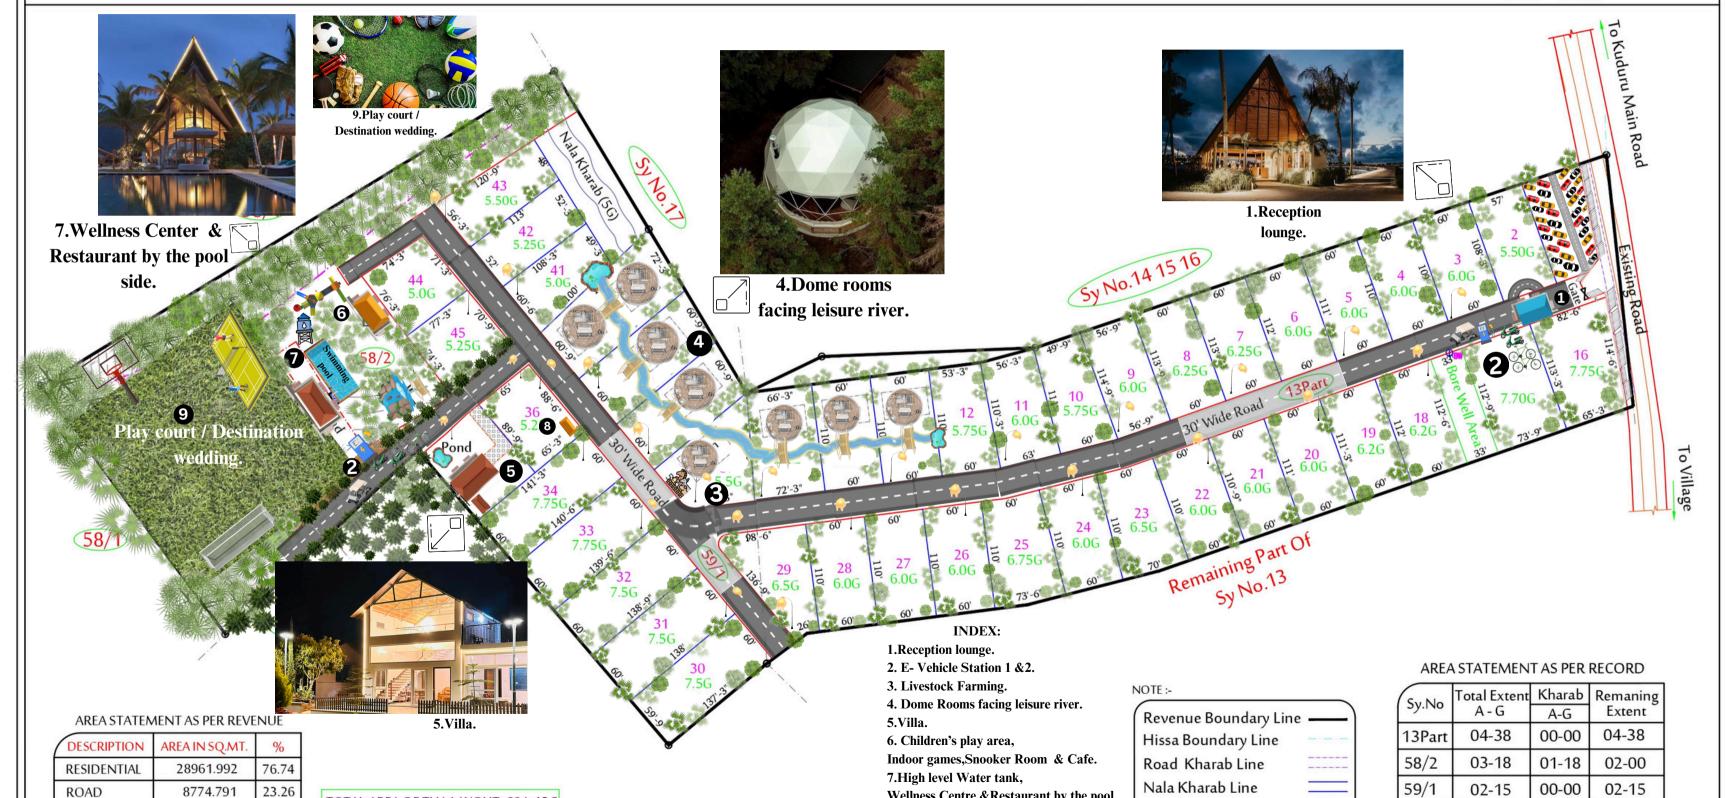

#### **AMENITIES**

- Reception Entrance.
- Shivagange betta view.
- Lush Green garden.
- Lazy River.
- Infinity swimming Pool, Jacuzzi.
- Indoor games, Club house.
- Multiple play court.
- Experiential Living Domes.
- Concierge.
- Restaurant ,Dining Experience by the Pool Amidst Nature.
- Cafe.
- Wellness Centre.
- Concrete Road with pavers.
- Solar street lights .
- Security 24/7.

A LUSH GREEN LANDSCAPED
BIG PLOT SPANNING 5717SQ.FT
WITH FULLY FURNISHED VILLA OF
1100 SQ.FT BUILT UP AREA, AND
850SQ.FT DOME ROOM,

Village: Kenchanapura Mallikunte

**TOTAL AREA** 

37736.783

TOTAL AREA OF THA LAYOUT -09A-13G

(EXCLUDING OF 1A-18G KHARAB)

Hobli: Kuduru

Proposed Farm Land Layout Plan In Sy No.13 Part Of Kenchanapura Village,

& Sy No. 58Part, 59Part Of Mallikunte Village

Hill View Retreat.

Scale - 1:1000

Wellness Centre & Restaurant by the pool.

9.Play court / Destination wedding,

8. Elec. & Genrator Room

Kallu Marati Kharab

**Total** 

10-31

01-18

09-13