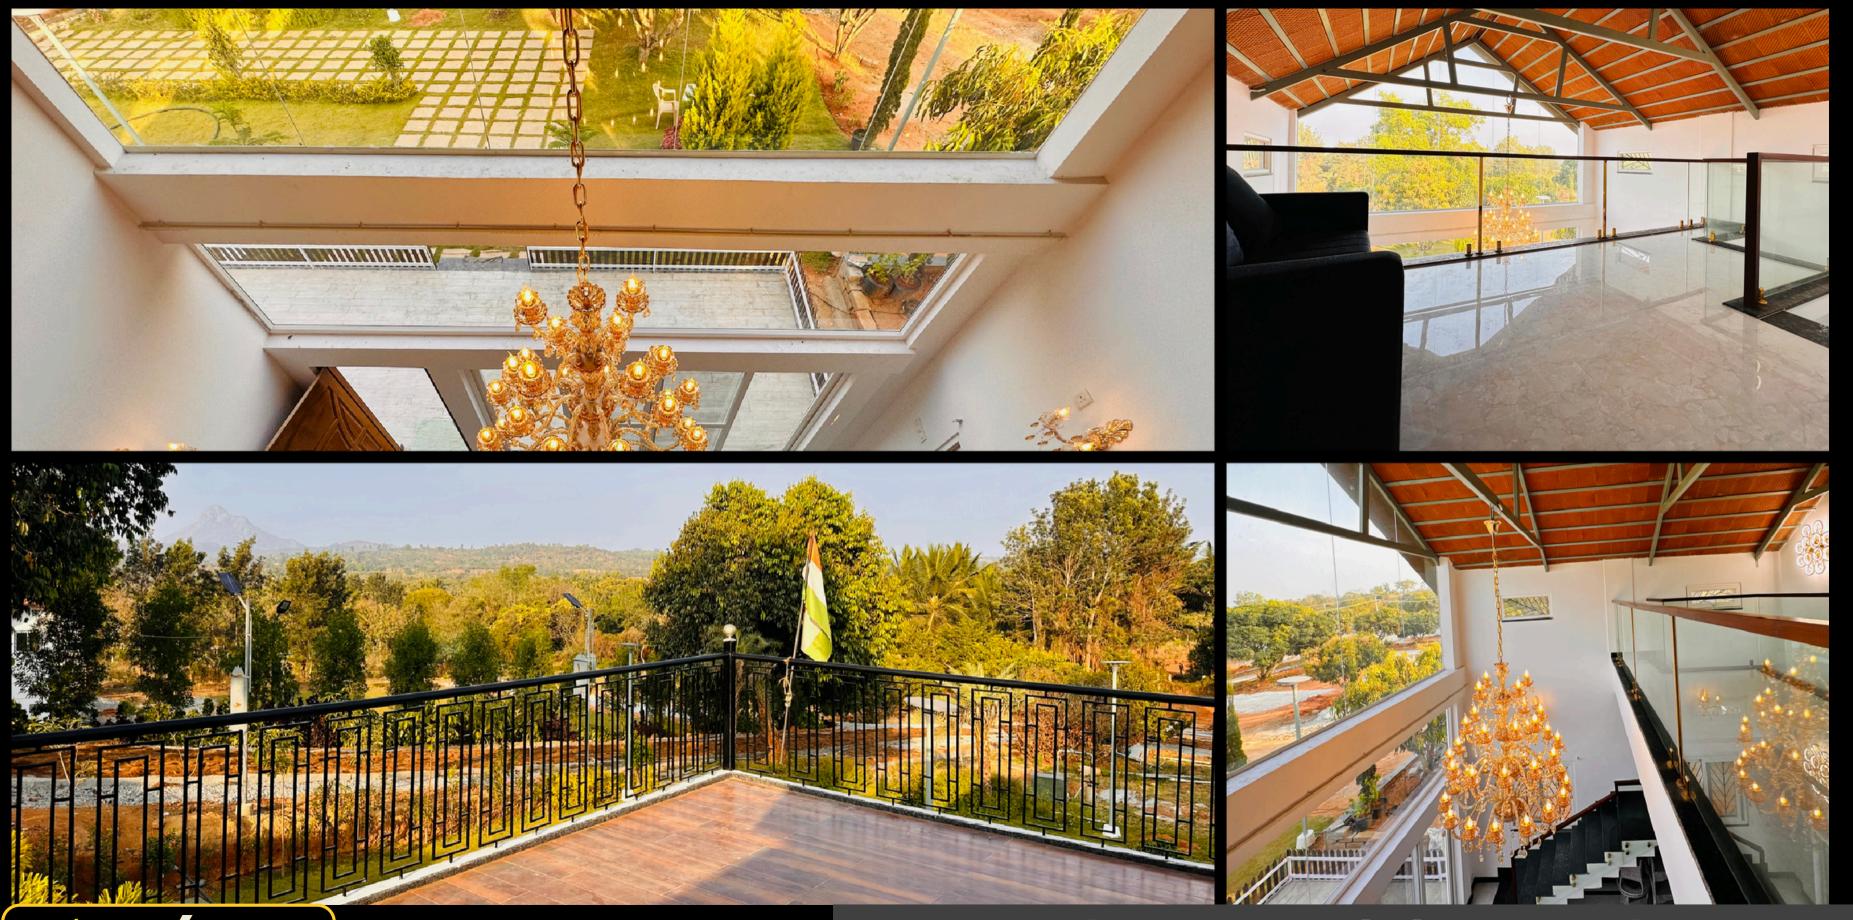

Night shot

Shot at the location

Ground floor, Hall

Room 1, ground floor

Room 2, 1st floor

1st floor Lobby, Balcony.