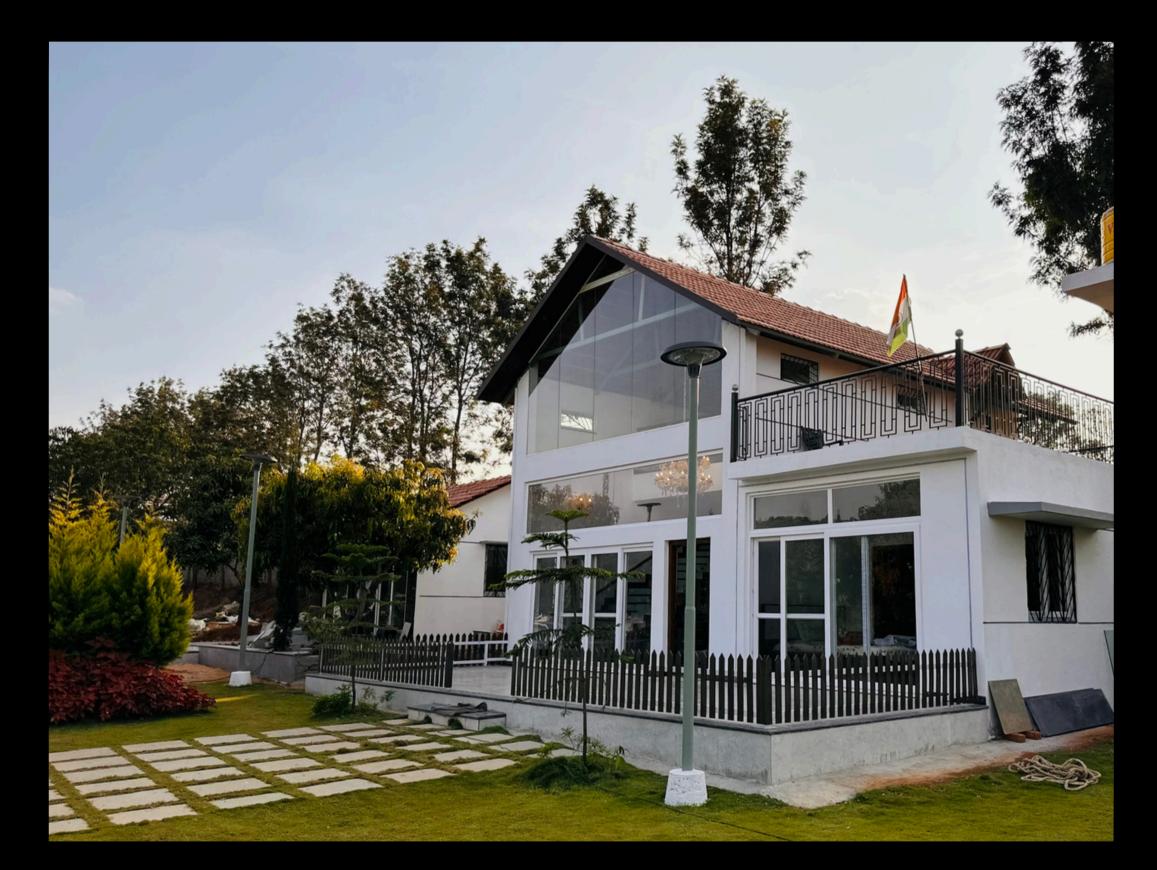

United hearts, community starts.

Grandparents in karts, children on their bikes, at Hill View, every generation strikes delightful hikes

Plot area: 5717sqft Super built up area: 1100 sqft

Glass and wood, where luxury stood, in nature's neighbourhood

Night shot

Shot at the location

Ground floor, Hall

Room 1, ground floor

Room 2, 1st floor

1st floor Lobby, Balcony.