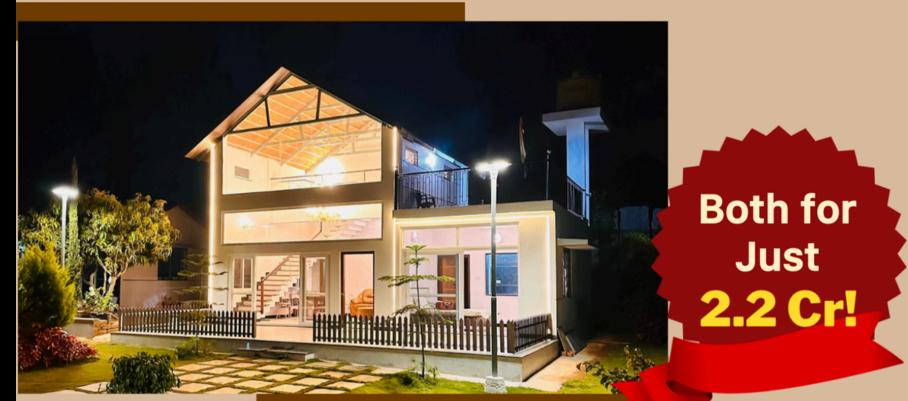

United hearts, community starts.

Grandparents in karts, children on their bikes, at Hill View, every generation strikes delightful hikes

Plot area: 5717sqft Super built up area: 1100 sqft

Glass and wood, where luxury stood, in nature's neighbourhood

A LUSH GREEN LANDSCAPED
BIG PLOT SPANNING 5717SQ.FT
WITH FULLY FURNISHED VILLA OF
1100 SQ.FT BUILT UP AREA, AND
850SQ.FT DOME ROOM,

Village: Kenchanapura Mallikunte

**TOTAL AREA** 

37736.783

TOTAL AREA OF THA LAYOUT -09A-13G