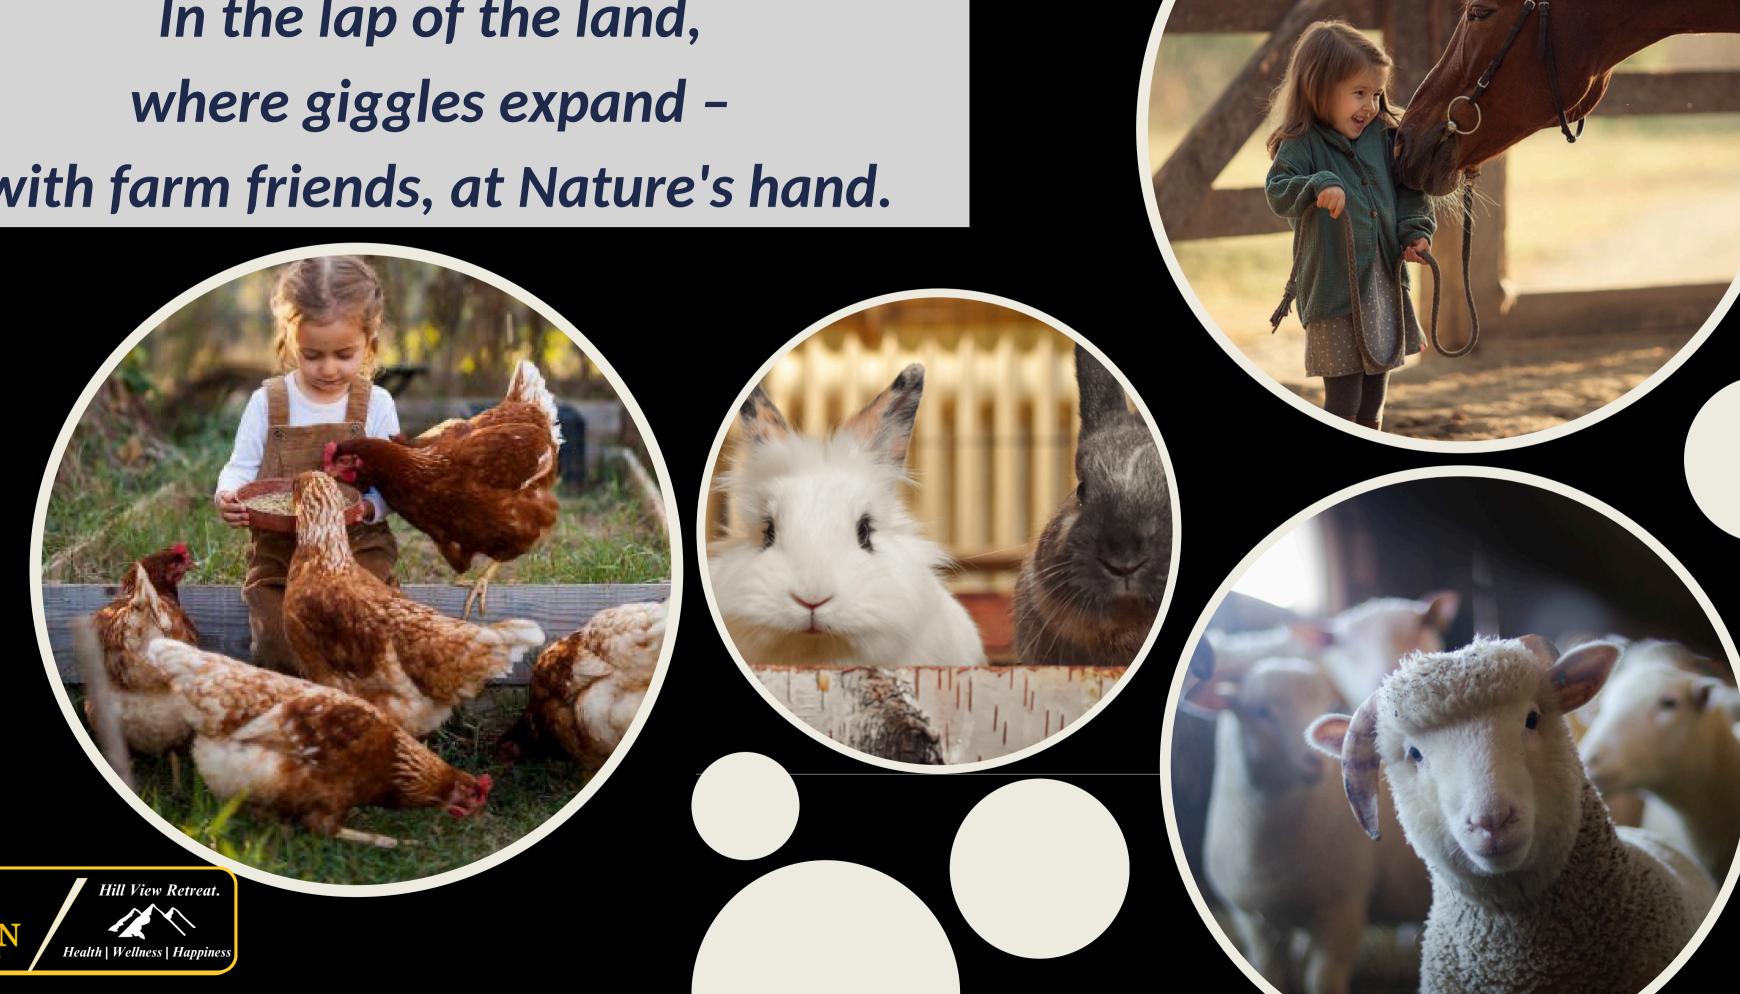

# Guardians of sight, day and night

where comfort comes quick, a hospitality click

By the falls, where joy calls
- at Waterside Play, where
laughter stays.

\*Shot at the location\*

In the lap of the land, where giggles expand with farm friends, at Nature's hand.