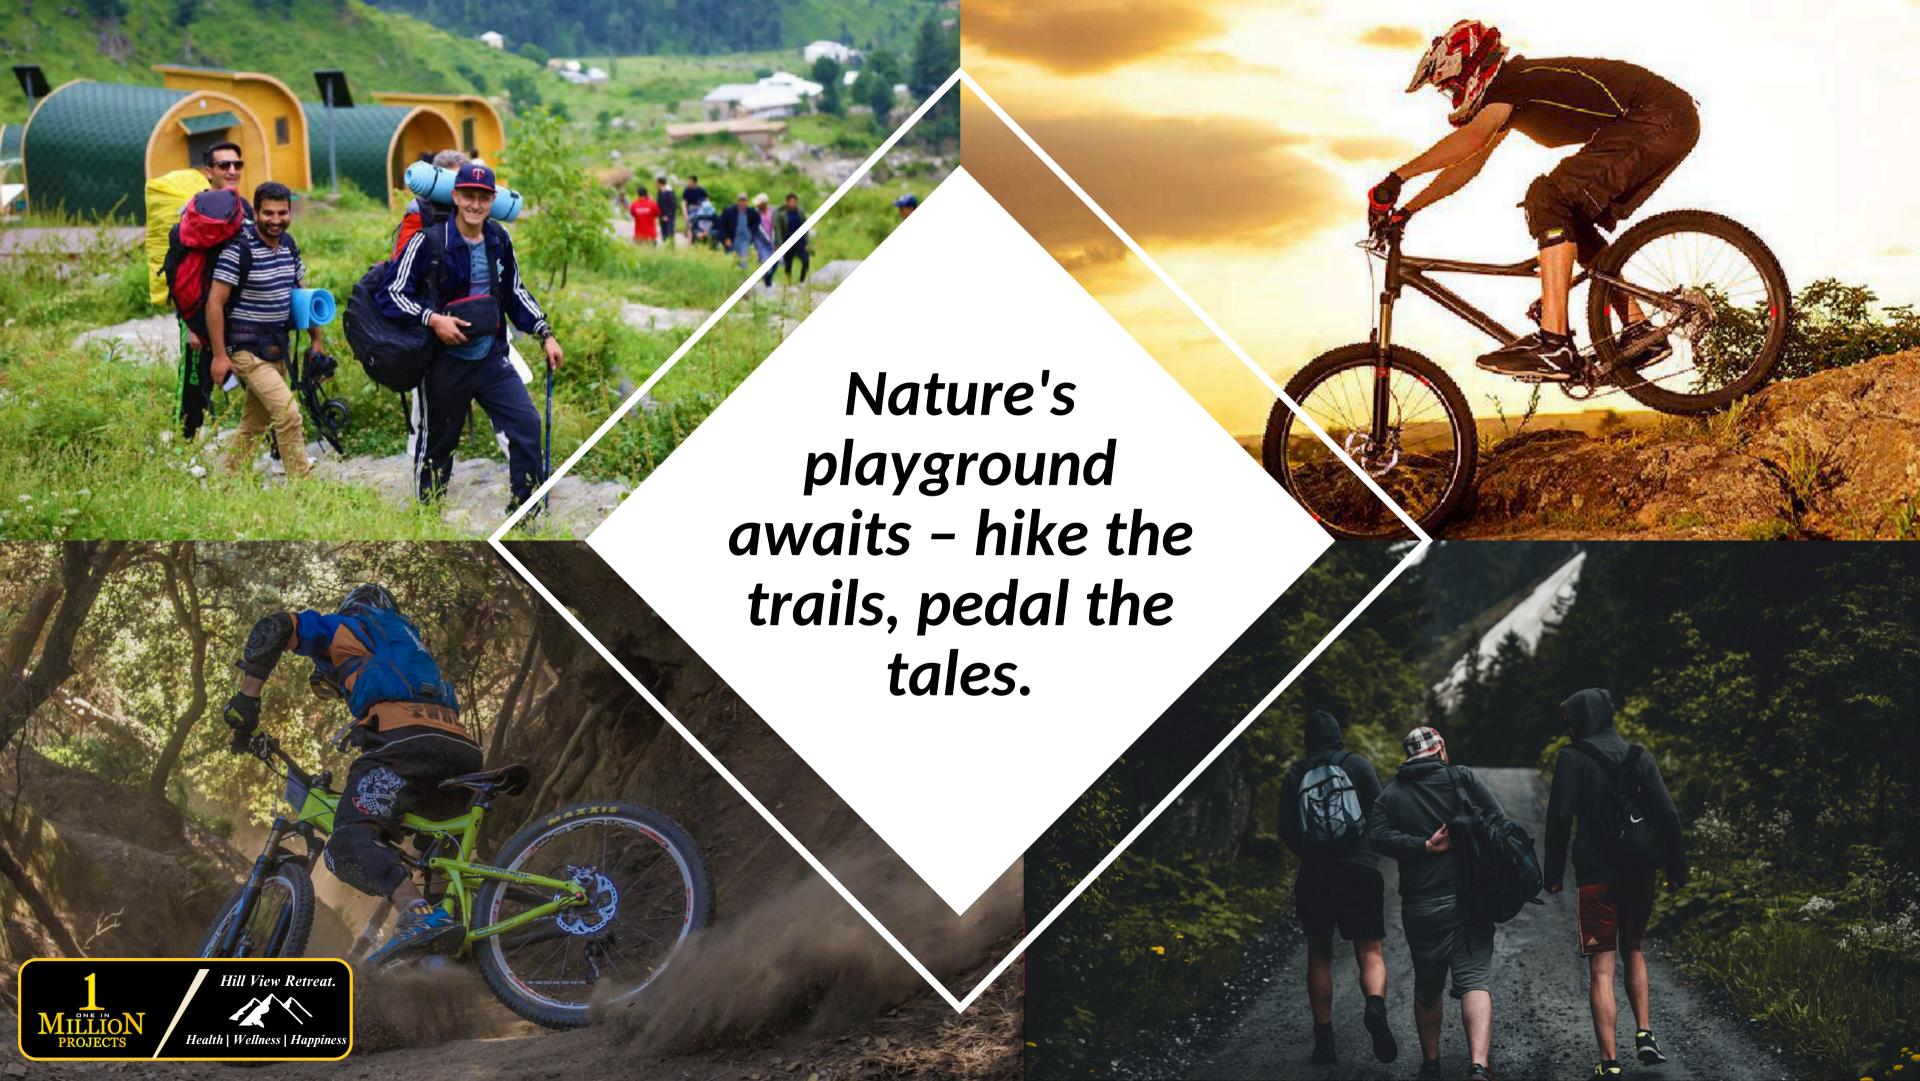

United hearts, community starts.

Grandparents in karts, children on their bikes, at Hill View, every generation strikes delightful hikes

Plot area: 5717sqft Super built up area: 1100 sqft

Glass and wood, where luxury stood, in nature's neighbourhood