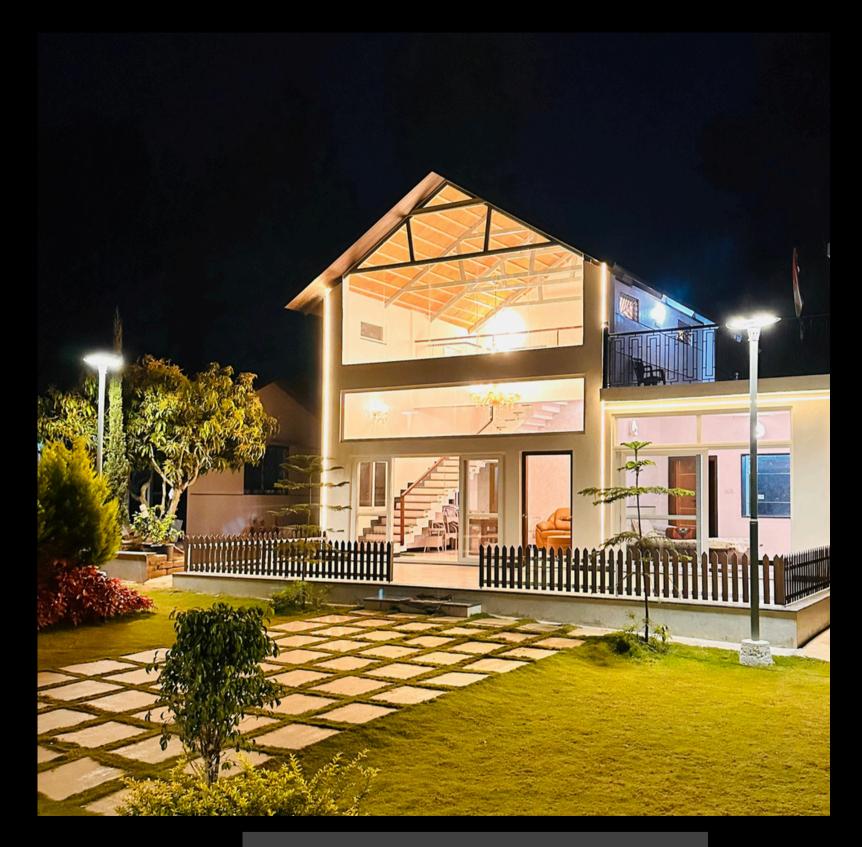

Night shot

Shot at the location

Ground floor, Hall

Room 1, ground floor

Room 2, 1st floor

1st floor Lobby, Balcony.