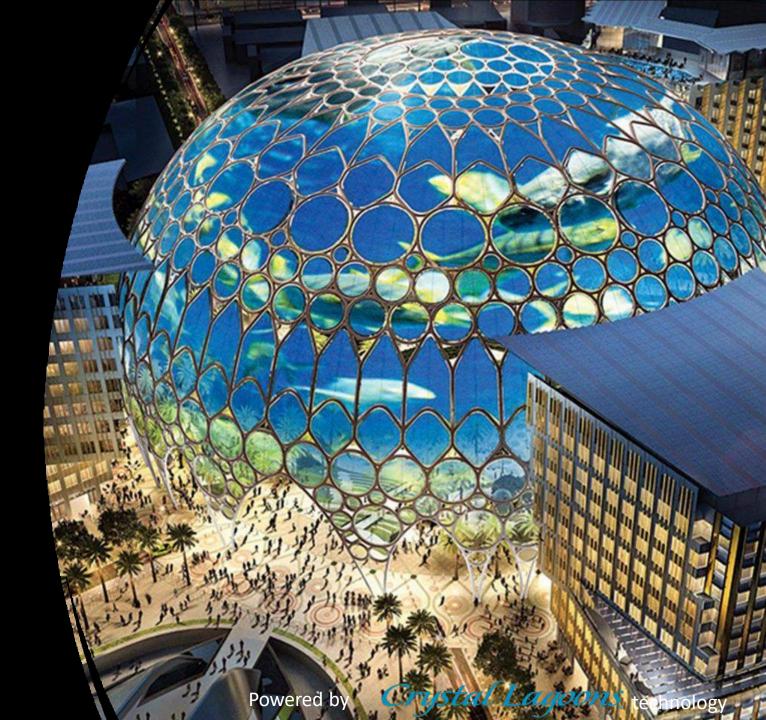

## A war of colors and joy.

Saddle up on the supreme authority.

Be mounted on a buggy and taste the thrill of feeling alive.

Don't limit you challenges, challenge your limits with go-karting.

A community podium with an area of 1 acre, just like the replica of expo dome Dubai.

A community serviced dome for your meet and greets, and an euphoric social experience.

Low-rise commercials for day to day needs.

5 different styled villas for the majesty in you.

Plot area: 6534 sqft

Super built up area: 1200 sqft