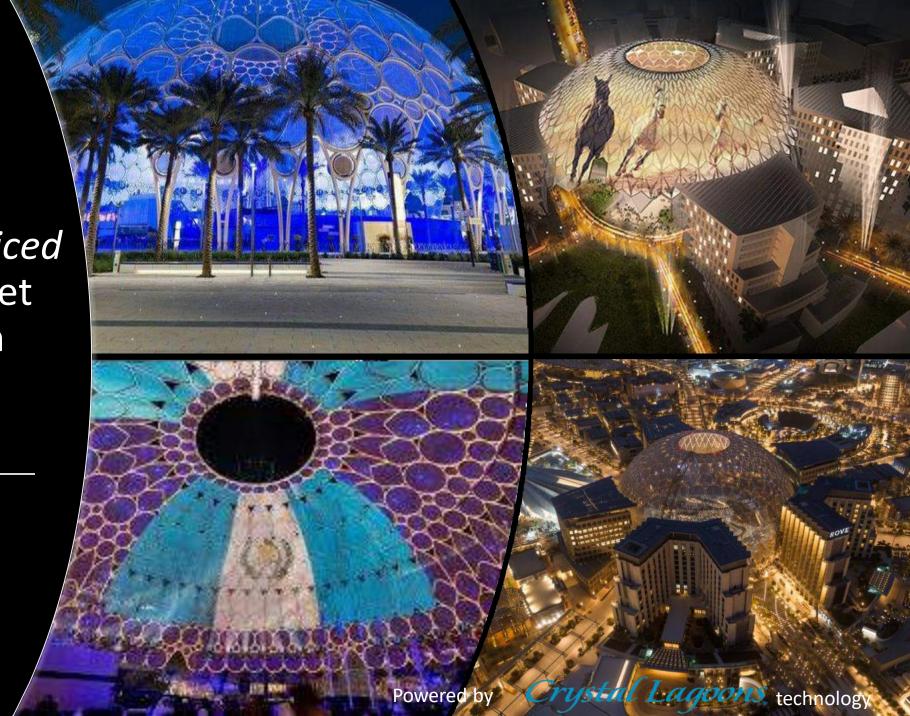

## A war of colors and joy.

Saddle up on the supreme authority.

Be mounted on a buggy and taste the thrill of feeling alive.

Don't limit you challenges, challenge your limits with go-karting.

A community podium with an area of 1 acre, just like the replica of expo dome Dubai.

A community serviced dome for your meet and greets, and an euphoric social experience.

Low-rise commercials for day to day needs.

5 different styled villas for the majesty in you.

Plot area: 6534 sqft

Super built up area: 1200 sqft