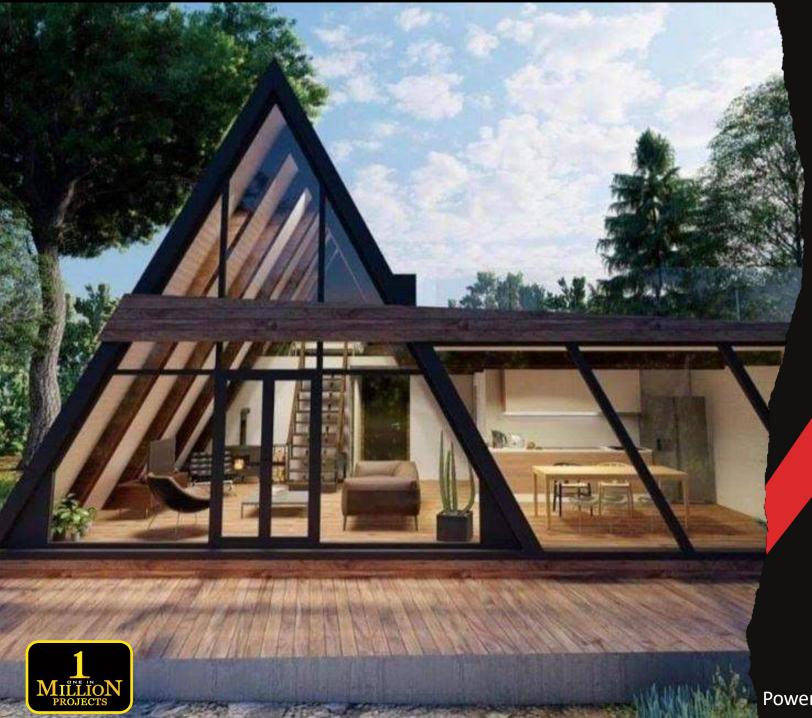

Carpet area: 650 sqft

"Contemporary styled homes with ornamentation and home automation".

Plot area: 10,000 sqft

Super built up area: 2000 sqft

Carpet area: 1000 sqft

"Ultramodern styled homes with decorating scheme and home automation".

Plot area: 15,000 sqft

Super built up area: 3000 sqft

Carpet area: 1500 sqft

"Contemporary design with smart glass technology and jacuzzi to spoil you".

Plot area: 20,000 sqft

Super built up area: 4000 sqft