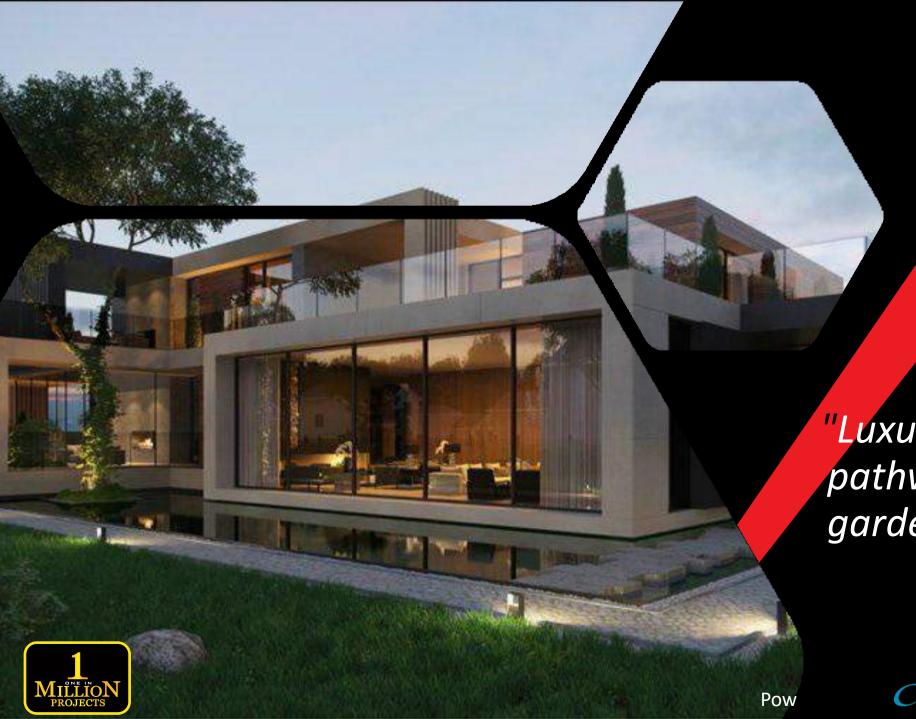

Carpet area: 2000 sqft

"Luxury homes with paved pathways and landscaped gardens for the royalty in you".

Crystal Lagoons.

• Plot area: 1 acre

Super built up area: 9000 sqft

Carpet area: 4350 sqft

"India's first Lagoon facing homes, no words can describe this opulence".