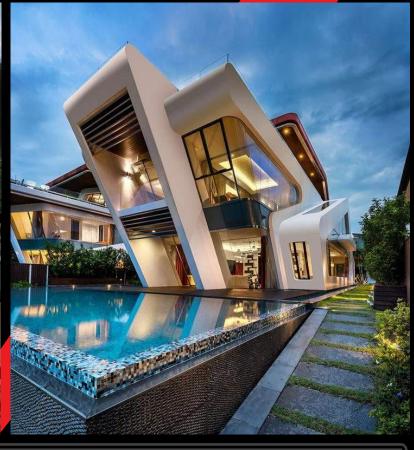

Plot area: 15,000 sqft

Super built up area: 3000 sqft

Carpet area: 1500 sqft

"Contemporary design with smart glass technology and jacuzzi to spoil you".

Plot area: 20,000 sqft

Super built up area: 4000 sqft

Carpet area: 2000 sqft

"Luxury homes with paved pathways and landscaped gardens for the royalty in you".

Crystal Lagoons.

• Plot area: 1 acre

Super built up area: 9000 sqft

Carpet area: 4350 sqft

"India's first Lagoon facing homes, no words can describe this opulence".