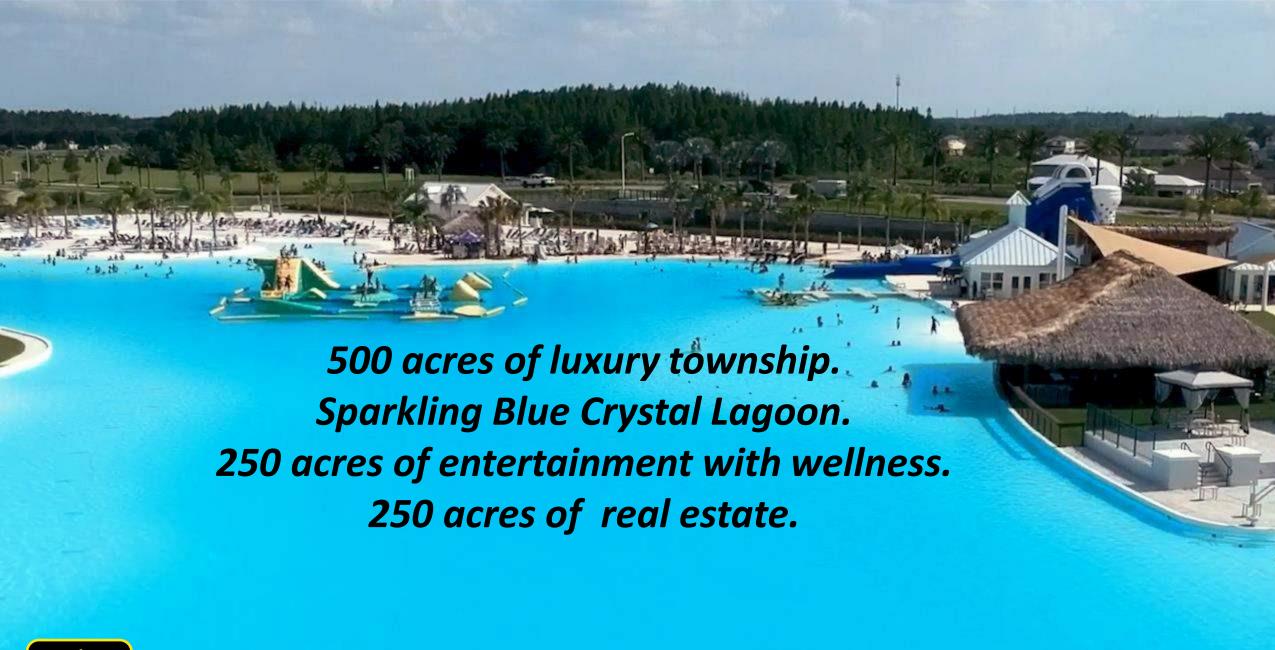

## LAGOON AMENITIES

World class amenities tailored to your highest standards.

Experience the magic in the feel of a paddle and the movement of canoe, a perfect blend of distance, adventure and of freedom almost forgotten....

Carpet area: 2000 sqft

"Luxury homes with paved pathways and landscaped gardens for the royalty in you".

Crystal Lagoons.

• Plot area: 1 acre

Super built up area: 9000 sqft

Carpet area: 4350 sqft

"India's first Lagoon facing homes, no words can describe this opulence".