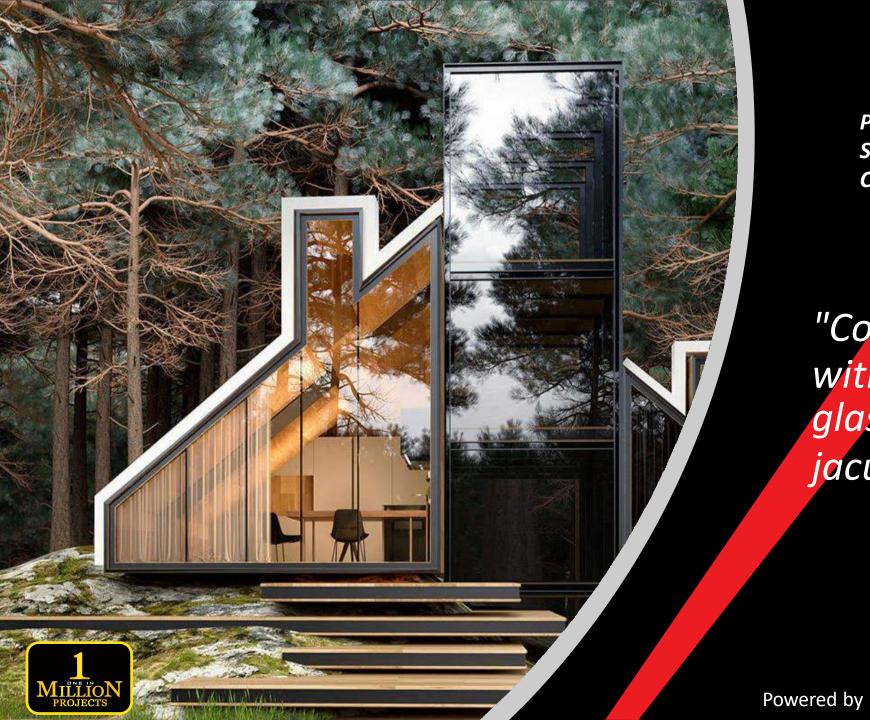

Plot area: 15,000 sqft

Super built up area: 3000 sqft

Carpet area: 1500 sqft

"Contemporary design with smart glass technology and jacuzzi to spoil you".

Plot area: 20,000 sqft

Super built up area: 4000 sqft