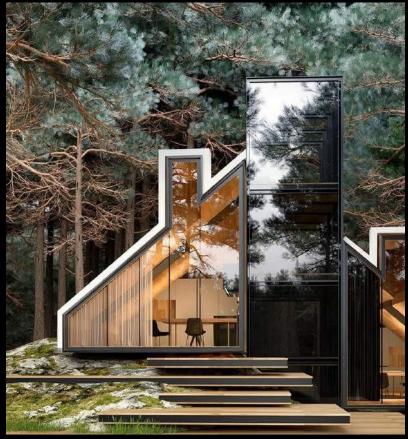

A community serviced dome for your meet and greets, and an euphoric social experience.

Low-rise commercials for day to day needs.

5 different styled villas for the majesty in you.

Plot area: 6534 sqft

Super built up area: 1200 sqft

Carpet area: 650 sqft

"Contemporary styled homes with ornamentation and home automation".

Plot area: 10,000 sqft

Super built up area: 2000 sqft

Carpet area: 1000 sqft

"Ultramodern styled homes with decorating scheme and home automation".