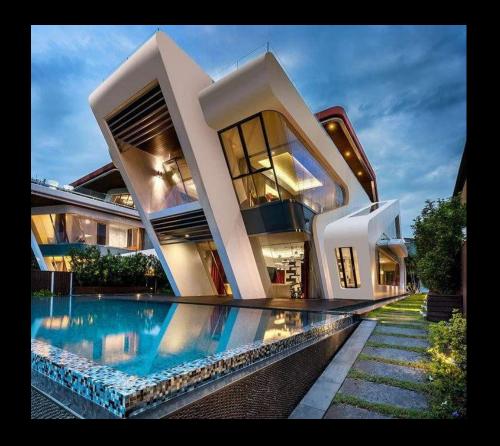

Carpet area: 2000 sqft

"Luxury homes with paved pathways and landscaped gardens for the royalty in you".

Crystal Lagoons.

• Plot area: 1 acre

Super built up area: 9000 sqft

Carpet area: 4350 sqft

"India's first Lagoon facing homes, no words can describe this opulence".