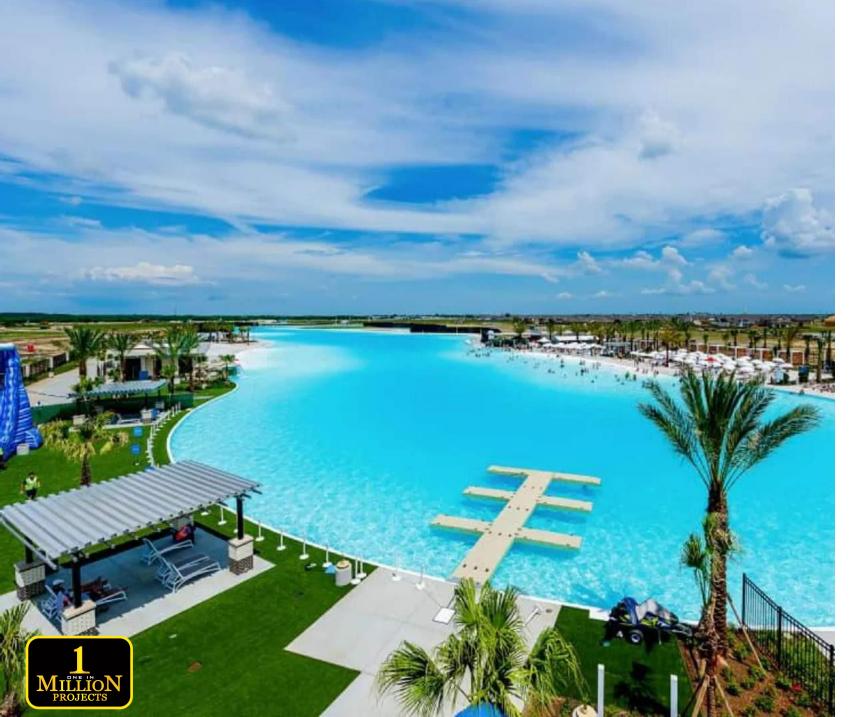

Experience over 100 activities by the lagoon side, first time in Dubai. Enjoy luxury, wellness and happiness.

Crystal Lagoons,

One in Million Projects, a premier real estate firm in India with 40+ years of experience.

## LAGOON AMENITIES

World class amenities tailored to your highest standards.

Experience the magic in the feel of a paddle and the movement of canoe, a perfect blend of distance, adventure and of freedom almost forgotten....

Carpet area: 2000 sqft

"Luxury homes with paved pathways and landscaped gardens for the royalty in you".

Crystal Lagoons.

• Plot area: 1 acre

Super built up area: 9000 sqft

Carpet area: 4350 sqft

"India's first Lagoon facing homes, no words can describe this opulence".