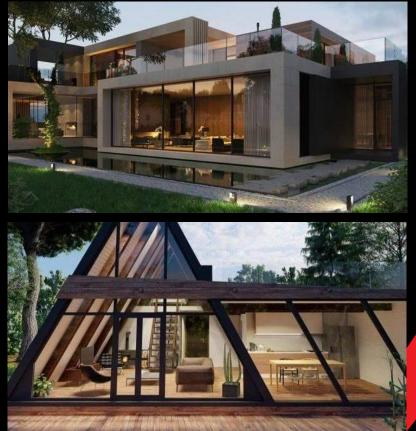

Carpet area: 650 sqft

"Contemporary styled homes with ornamentation and home automation".

Plot area: 10,000 sqft

Super built up area: 2000 sqft

Carpet area: 1000 sqft

"Ultramodern styled homes with decorating scheme and home automation".

Plot area: 15,000 sqft

Super built up area: 3000 sqft

Carpet area: 1500 sqft

"Contemporary design with smart glass technology and jacuzzi to spoil you".

Plot area: 20,000 sqft

Super built up area: 4000 sqft